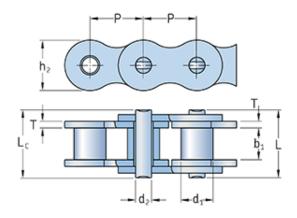

## PHC 08B-1X5MTR

| · · · · · · · · · · · · · · · · · · · |      |
|---------------------------------------|------|
| Pitch P (mm)                          | 12.7 |
| Roller diameter d1                    | 8.51 |
| max (mm)                              |      |
| Width between                         | 7.75 |
| inner plates b1 min                   |      |
| (mm)                                  |      |
| Pin diameter d2                       | 4.45 |
| max (mm)                              |      |
| Plate height h2 max                   | 11.8 |
| (mm)                                  |      |
| Plate thickness T                     | 1.6  |
| max (mm)                              |      |
| Weight (kg/m)                         | 0.69 |